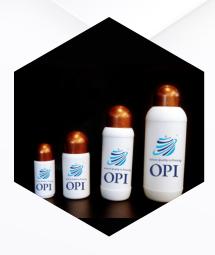

#### PHARMA - 1

Material : HDPE color : White

Capacity: Available In 25, 50,100 ml

Usage/Applications : Pharmaceuticals

Cap Type : Screw Cap