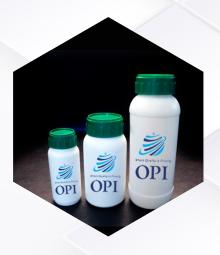

#### AGRO - 1

Cap Type : Screw Cap Use For Storage : Chemical

Capacity: Available In 200,500,1000ml

Material : HDPE

#### **AGRO - 2**

Capacity : 25 ml to 1 L
Cap Type : Screw Cap
Color : White

Color : White Shape : Round

Use For Storage : Chemical

Cap Color : Green Material : HDPE

### AGRO -3

Capacity: Available in 100 ml, 250, 500, 1000 ml

Material : HDPE

Cap Type : Screw Cap

Color : Any

Use For Storage : Chemical

Shape : Round