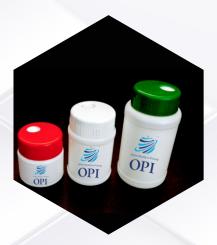

## **SPICES -3**

Capacity : 25 gm to 100 gm Usage/Application : Used To Store Spices

Color : white Shape : Round

Cap Type : Screw Cap

Cap Color : Red Material : HDPE

### SPICES -4

Capacity : 10 gm & 100gm

Material : HDPE

Usage/Application : Used To Store Spices

Color : Green, Yellow

Shape : Round

Cap Type : Screw Cap