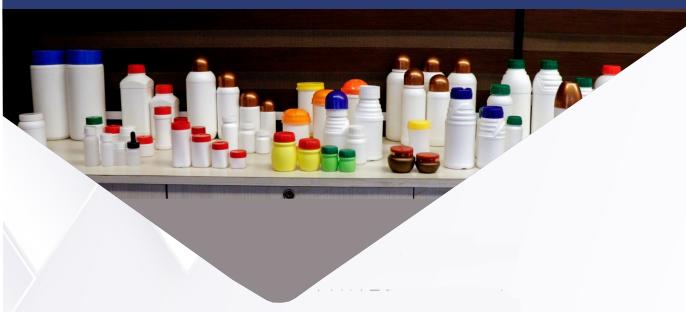

a Shape-forming process in which molten metal or plastic is injected into aluminum, ceramic, or steel molds (shaped like the end product) and squeezed under high pressure. Injection molding is employed mainly in the production of solid objects. There are many types of manufacturing methods categorized under injection molding, such as thermoplastic injection molding, over molding, insert molding, cold runner molding and hot runner molding. Thermoplastic injection molding uses thermoplastic polymer, meaning it changes to a liquid state when heated.

Below are the most common thermoplastics used in injection molding Acrylonitrile Butadiene Styrene, Acrylonitrile Butadiene Styrene (ABS), Amorphous Polymer Polyethylene, Polycarbonate, Polyamide (Nylon), High Impact Polystyrene, Polypropylene



### **OUR EXPERTISE**

At Our Polyplast, not only do we manufacture plastic products but we cater to your needs of product conceptualisation, product designing as well as prototyping. In other words, we design moulds as per client's specification to suit their needs to the fullest. In addition to the aforementioned we provide solutions for every HDPE packaging need.

#### **OUR VISION**

To be pioneers in packaging solution through innovation, genius and business relationships those are long-lasting.

#### **OUR MISSION**

To achieve our vision by satisfying customers needs with innovative and tailored packaging products. To be the best in industry and work ahead with passion, innovation, integrity and smart diligence.

#### **OUR EXCELLENCE**

A persistent attitude to motivate constant