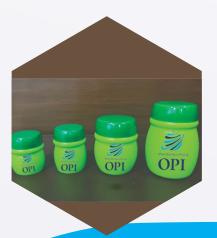

### PHARMA - 2

Capacity: 10 gm & 100gm

Material : HDPE

Usage/Applications : Pharmaceuticals

Color : Green, Yellow

Shape : Round

Cap Type : Screw Cap